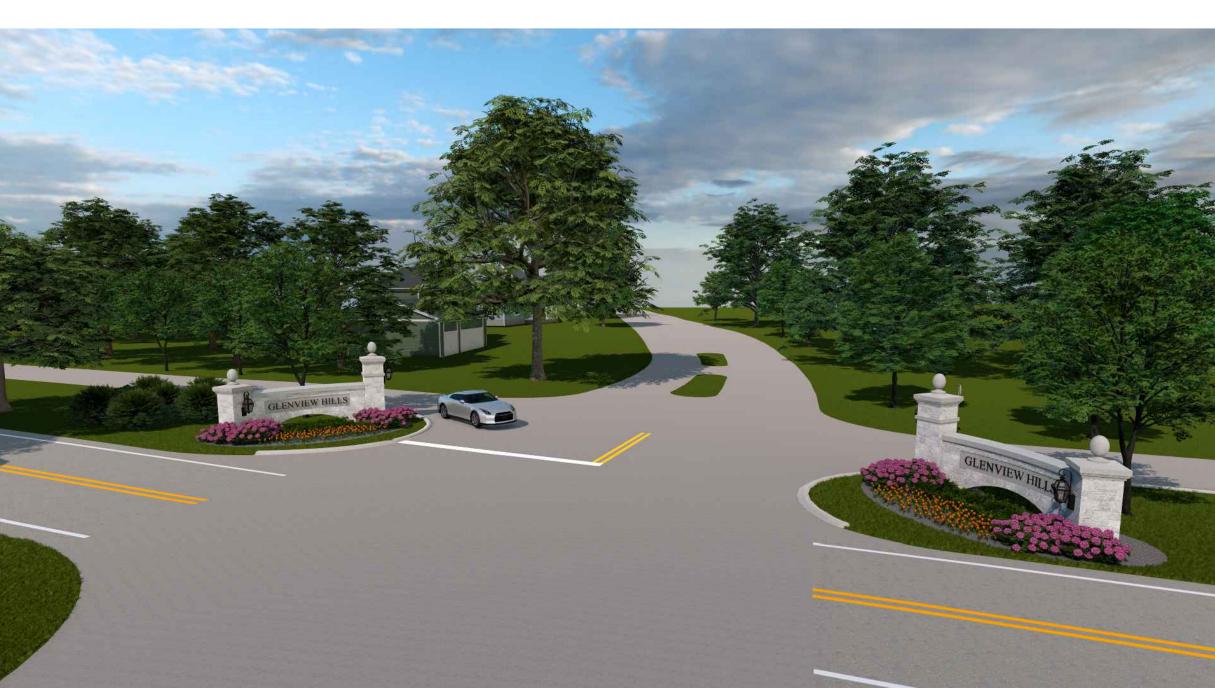

Proposed Entry Gate

GLENVIEW HILLS

GLEN HILL ROAD LOUISVILLE, KY 40222

DESIGNED BY ISSUE A - BID/PERMIT

SCALE 1/2'' = 1'-0''

DATE 8 JULY 2024

SHEET NUMBER

ELEVATIONS RENDERINGS

5 ENTRY GATE - CONCEPTUAL RENDERINGS

(3) WALL SECTION @ STONE WALL, ARCH

2 WALL SECTION @ STONE WALL, TYP.

1 WALL SECTION @ TALL STONE PILLAR

dgrimm@grimm-arch.com

A BID/PERMIT SET 7.8.2024

Proposed Entry Gate for