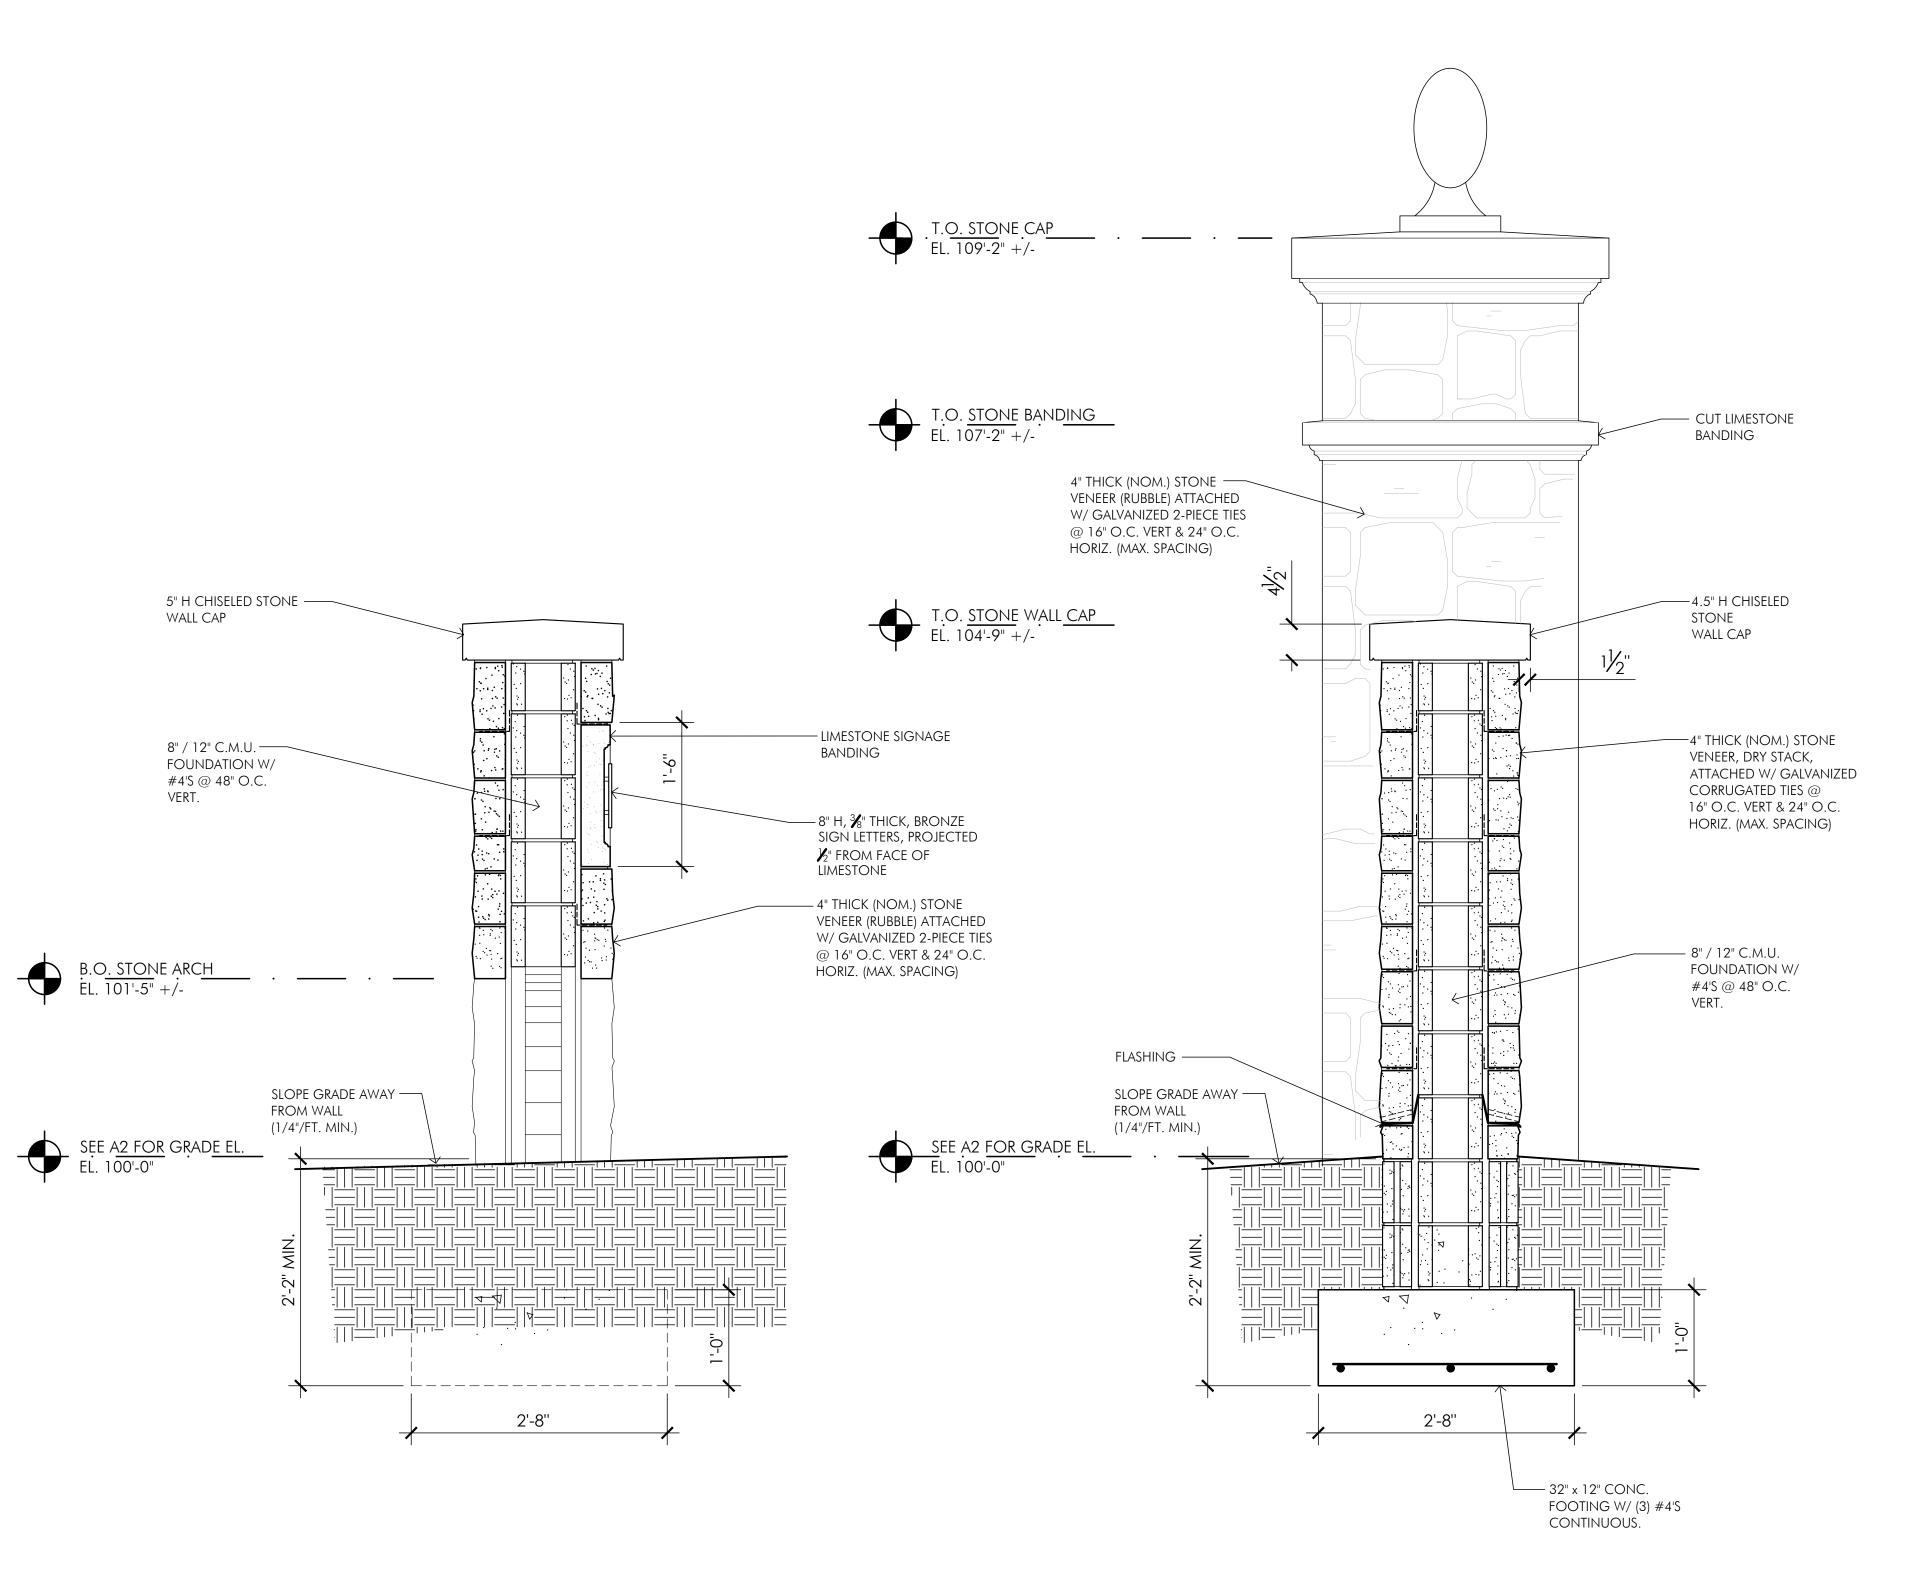

5 ENTRY GATE - CONCEPTUAL RENDERINGS

(3) WALL SECTION @ STONE WALL, ARCH

2 WALL SECTION @ STONE WALL, TYP.

1 WALL SECTION @ TALL STONE PILLAR

dgrimm@grimm-arch.com

A BID/PERMIT SET 7.8.2024

Proposed Entry Gate for

## GLENVIEW HILLS

GLEN HILL ROAD LOUISVILLE, KY 40222

DRAWN BY \_\_\_\_\_\_\_DBG

DESIGNED BY \_\_\_\_\_\_DBG

ISSUE \_\_\_\_\_\_A - BID/PERMIT

SCALE \_\_\_\_\_\_

DATE 8 JULY 2024

SECTIONS & DETAILS