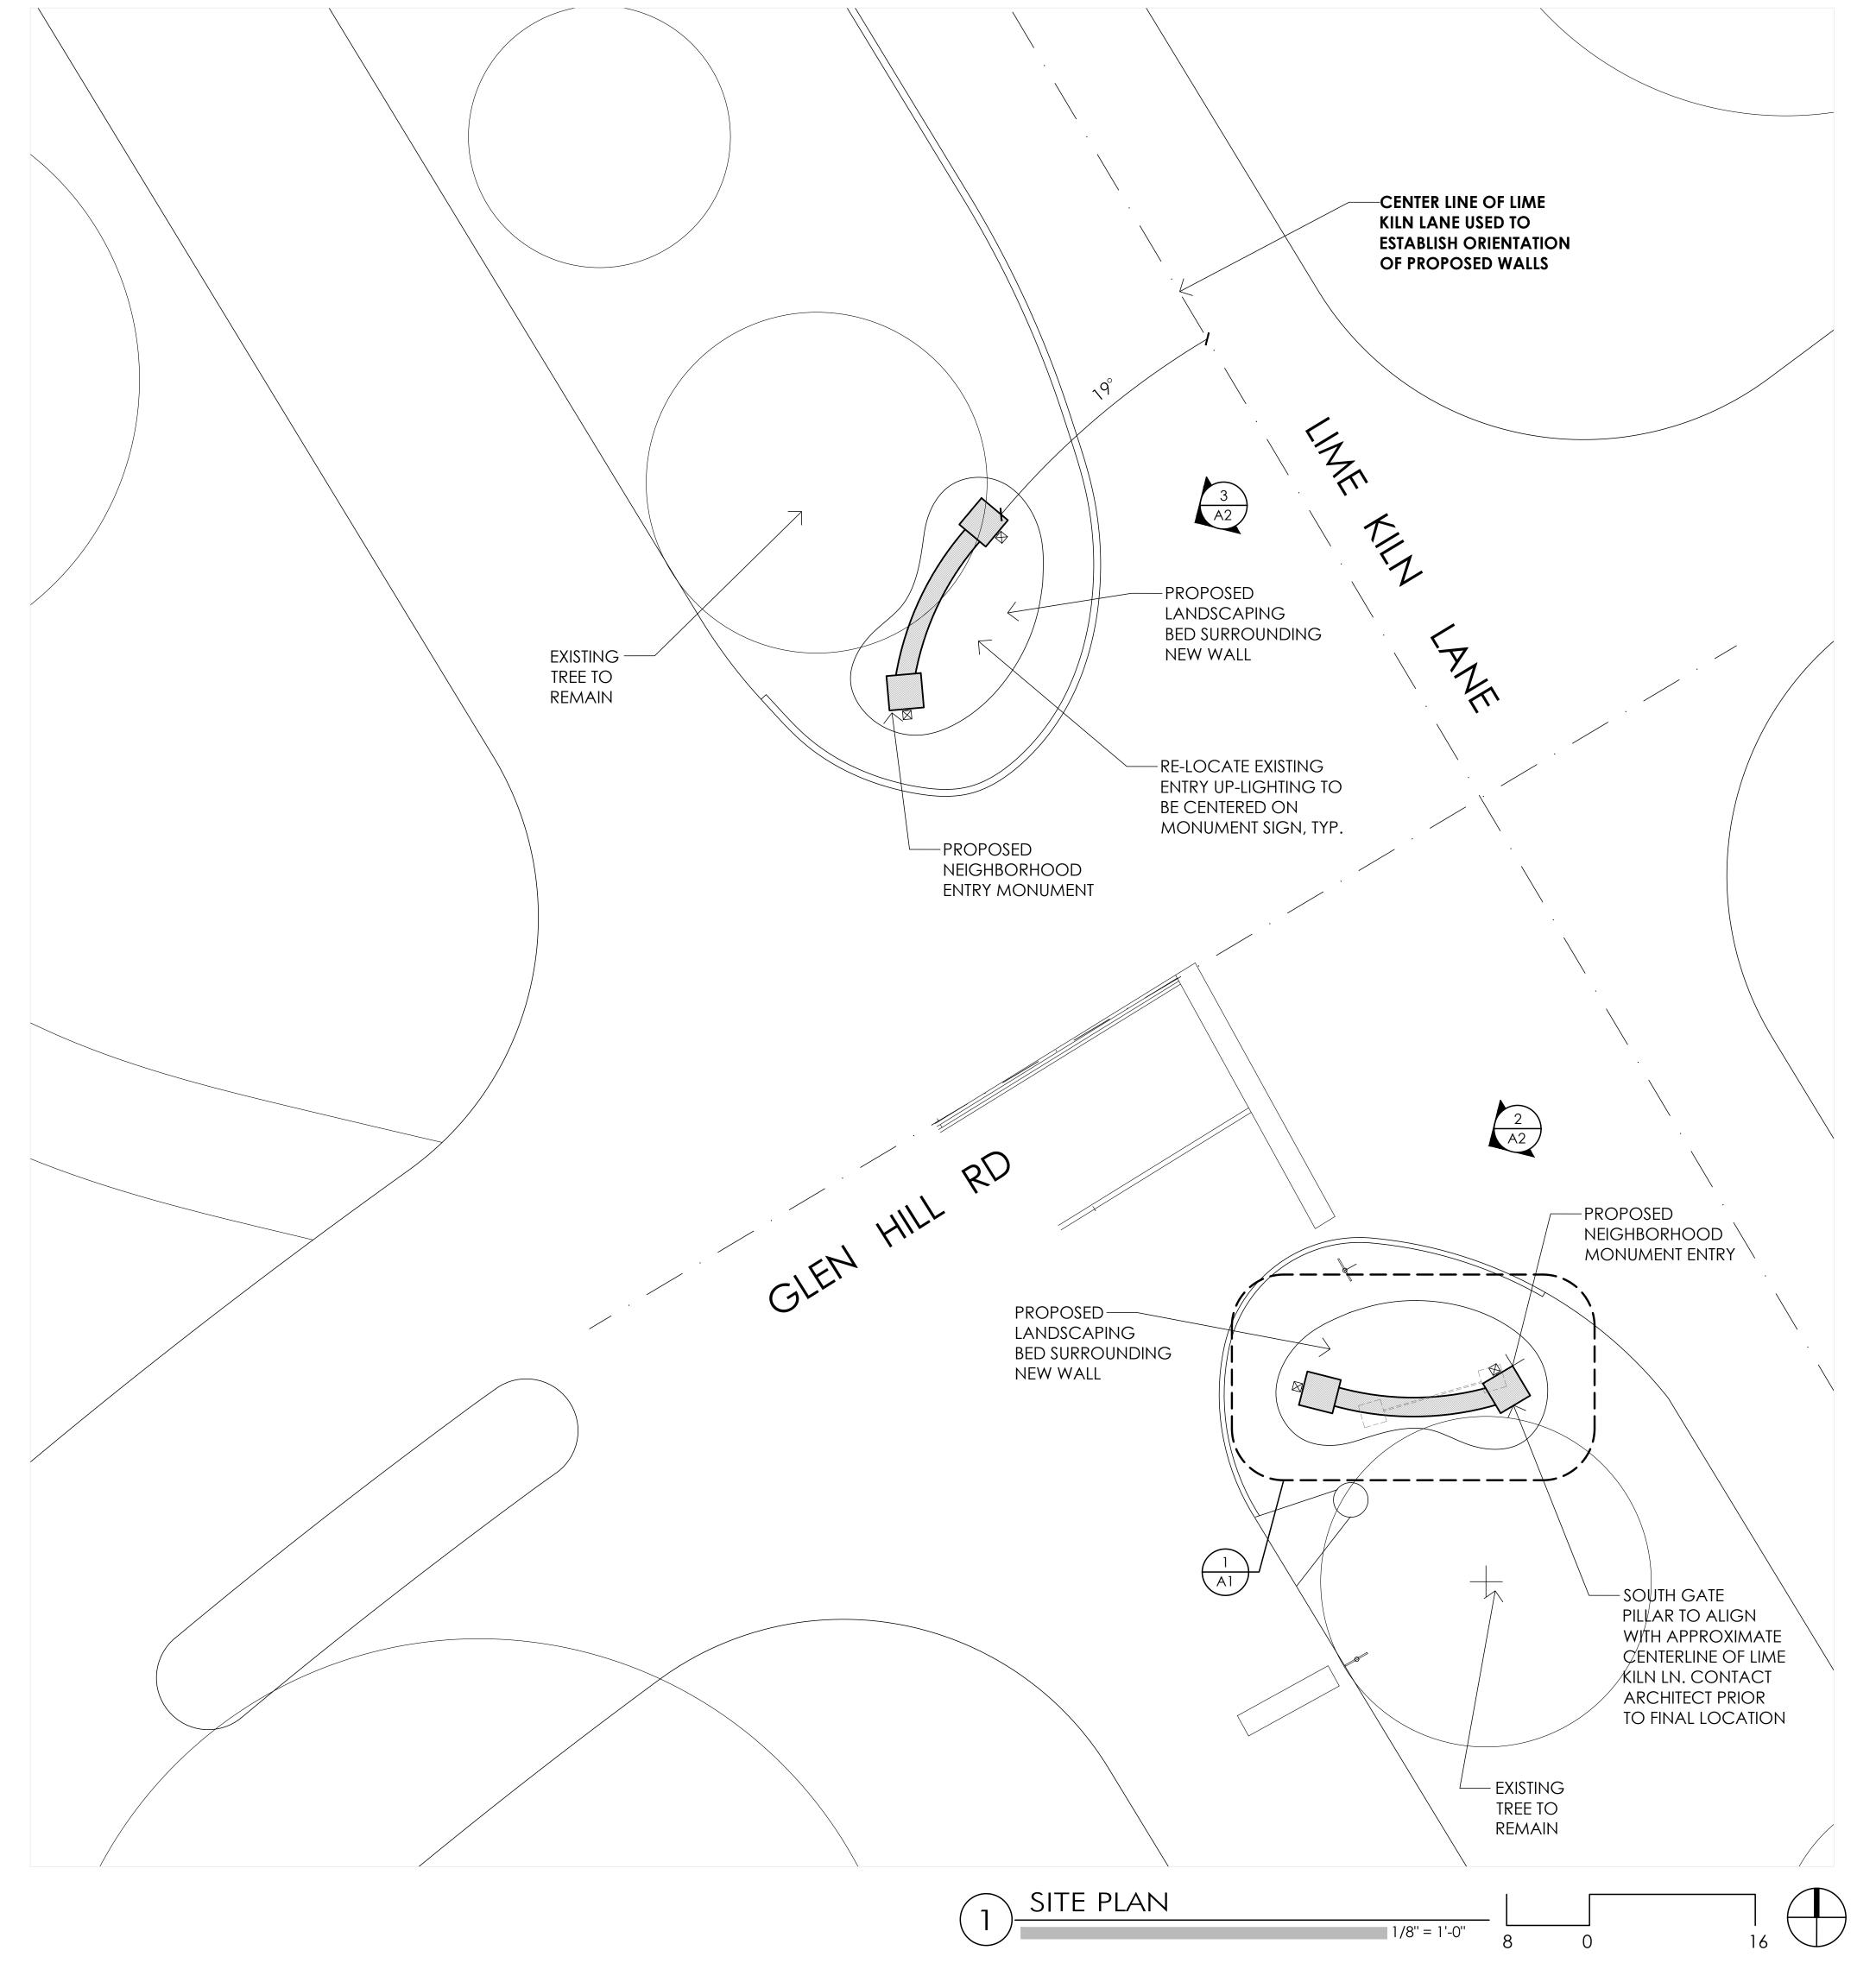

DATE 8 JULY 2024

SITE PLAN

SP1

PAGE

## PLAN DRAWN FOR SOUTHERN ENTRY WALL

WALL @ NORTH SIDE OF ENTRY IS MIRRORED

1 DETAILED FLOOR PLAN

2 FOUNDATION PLAN

GRIMM ARCHITECTURE

Production Drive

Louisville, KY 40299 502.744.8716 dgrimm@grimm-arch.com