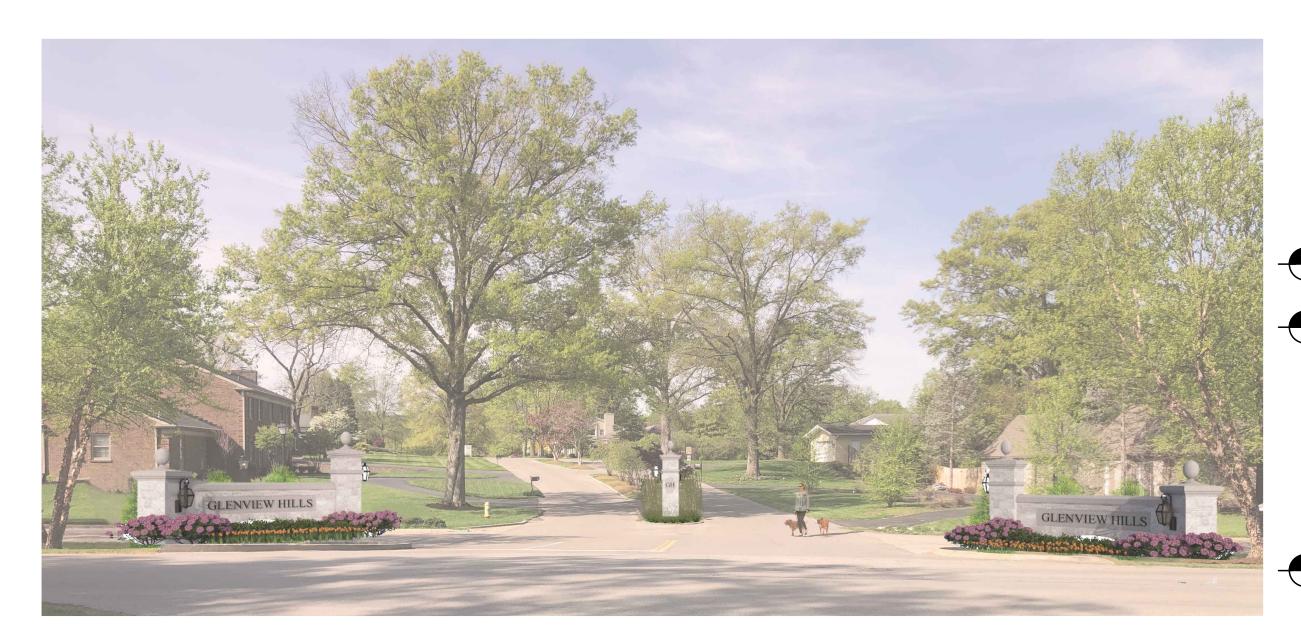

Proposed Entry Gate

GLENVIEW HILLS

GLEN HILL ROAD LOUISVILLE, KY 40222

DESIGNED BY ISSUE A - BID/PERMIT

SCALE 1/2'' = 1'-0''

DATE 8 JULY 2024

SHEET NUMBER

ELEVATIONS RENDERINGS

5 ENTRY GATE - CONCEPTUAL RENDERINGS

(3) WALL SECTION @ STONE WALL, ARCH

2 WALL SECTION @ STONE WALL, TYP.

1 WALL SECTION @ TALL STONE PILLAR

dgrimm@grimm-arch.com

A BID/PERMIT SET 7.8.2024

Proposed Entry Gate for