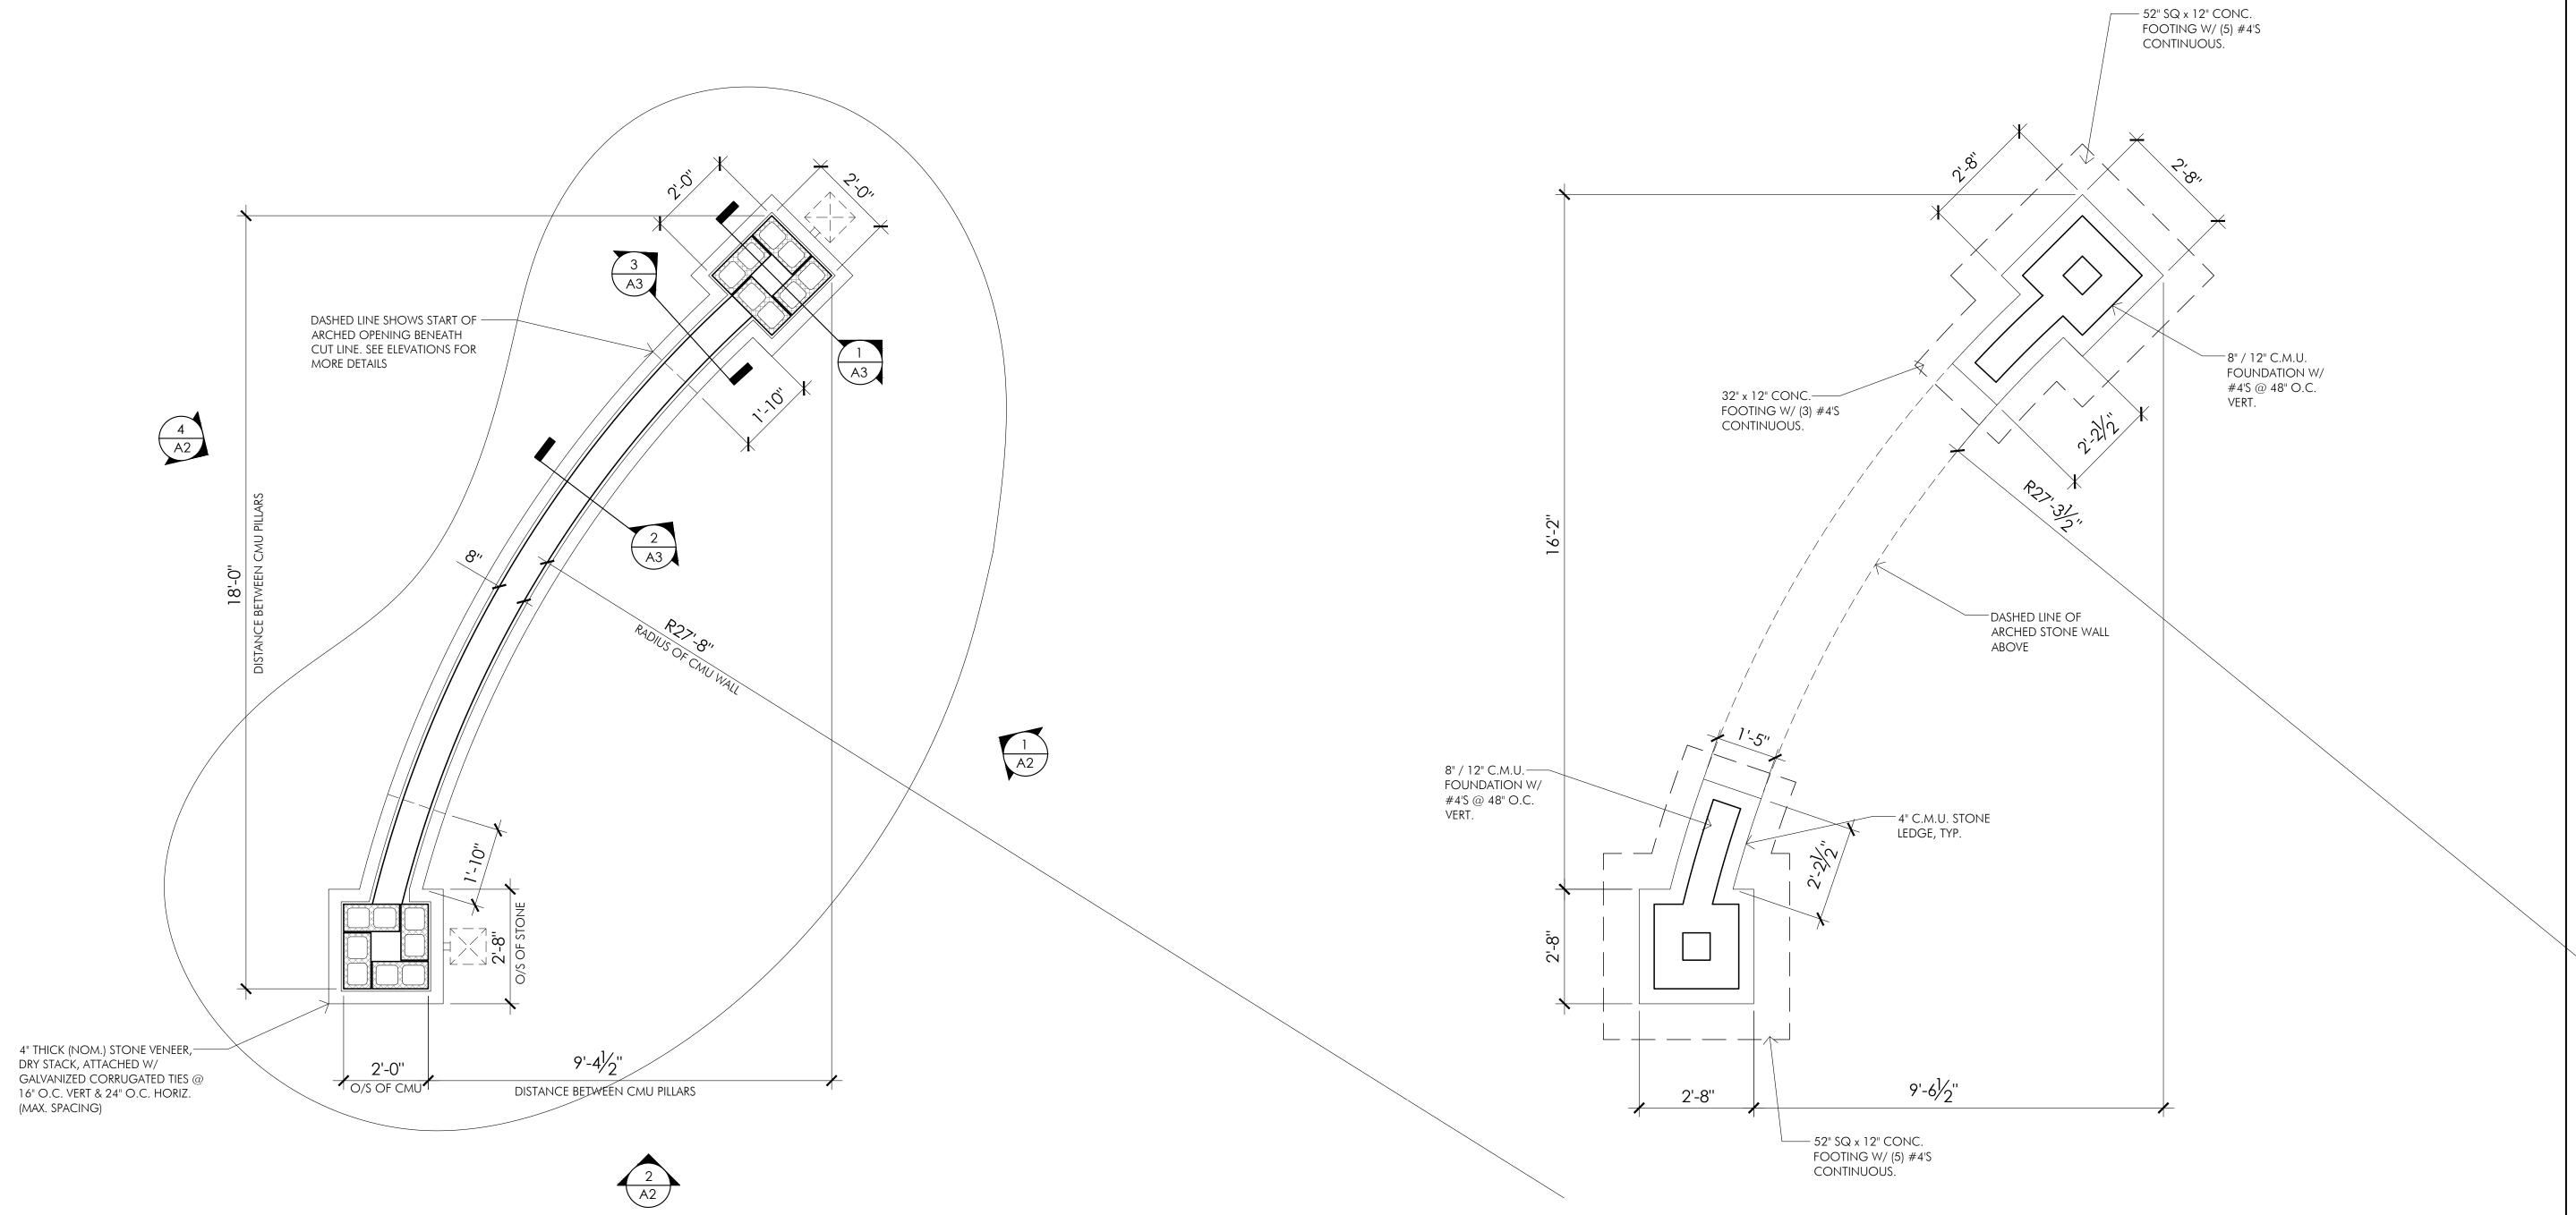

## PLAN DRAWN FOR SOUTHERN ENTRY WALL

WALL @ NORTH SIDE OF ENTRY IS MIRRORED

1 DETAILED FLOOR PLAN

2 FOUNDATION PLAN

GRIMM ARCHITECTURE

Production Drive

Louisville, KY 40299 502.744.8716 dgrimm@grimm-arch.com

A BID/PERMIT SET 7.8.2024

Proposed Entry Gate for

GLENVIEW HILLS

GLEN HILL ROAD LOUISVILLE, KY 40222

DRAWN BY DBG

DESIGNED BY DBG

ISSUE A - BID/PERMIT

SCALE \_\_\_\_\_1/2" = 1'-0"

DATE 8 JULY 2024

SHEET NUMBER

PLAN & FOUNDATION PLAN

A

AGE

GRIMM ARCHITECTURE

Production Drive Louisville, KY 40299 502.744.8716 dgrimm@grimm-arch.com

A BID/PERMIT SET 7.8.2024