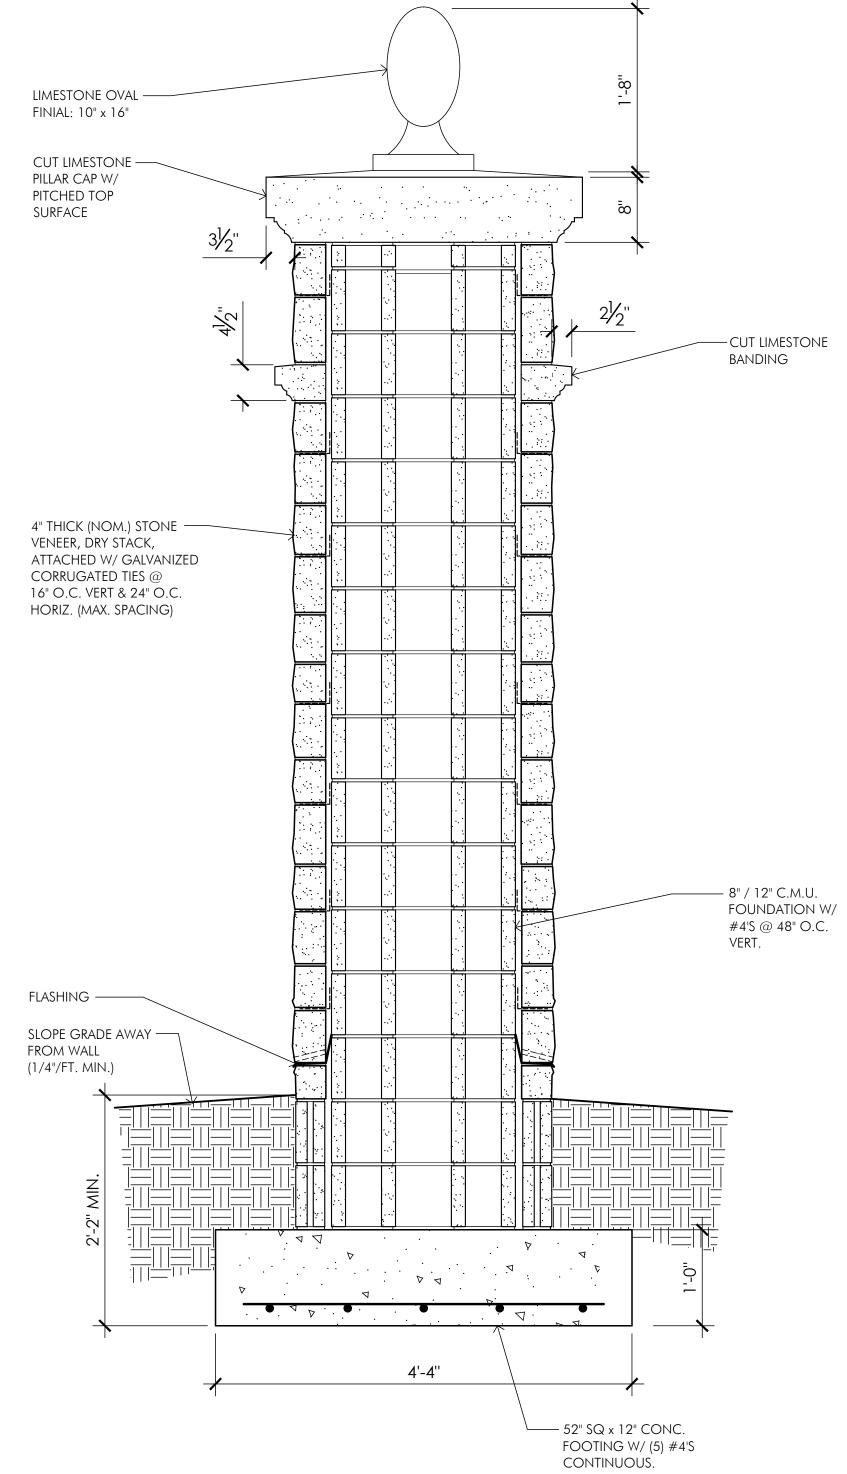

5 ENTRY GATE - CONCEPTUAL RENDERINGS

(3) WALL SECTION @ STONE WALL, ARCH

2 WALL SECTION @ STONE WALL, TYP.

1 WALL SECTION @ TALL STONE PILLAR

dgrimm@grimm-arch.com

A BID/PERMIT SET 7.8.2024

Proposed Entry Gate for

## GLENVIEW HILLS

GLEN HILL ROAD LOUISVILLE, KY 40222

DRAWN BY \_\_\_\_\_\_\_DBG

DESIGNED BY \_\_\_\_\_\_DBG

ISSUE \_\_\_\_\_\_A - BID/PERMIT

SCALE \_\_\_\_\_\_

DATE 8 JULY 2024

SECTIONS & DETAILS