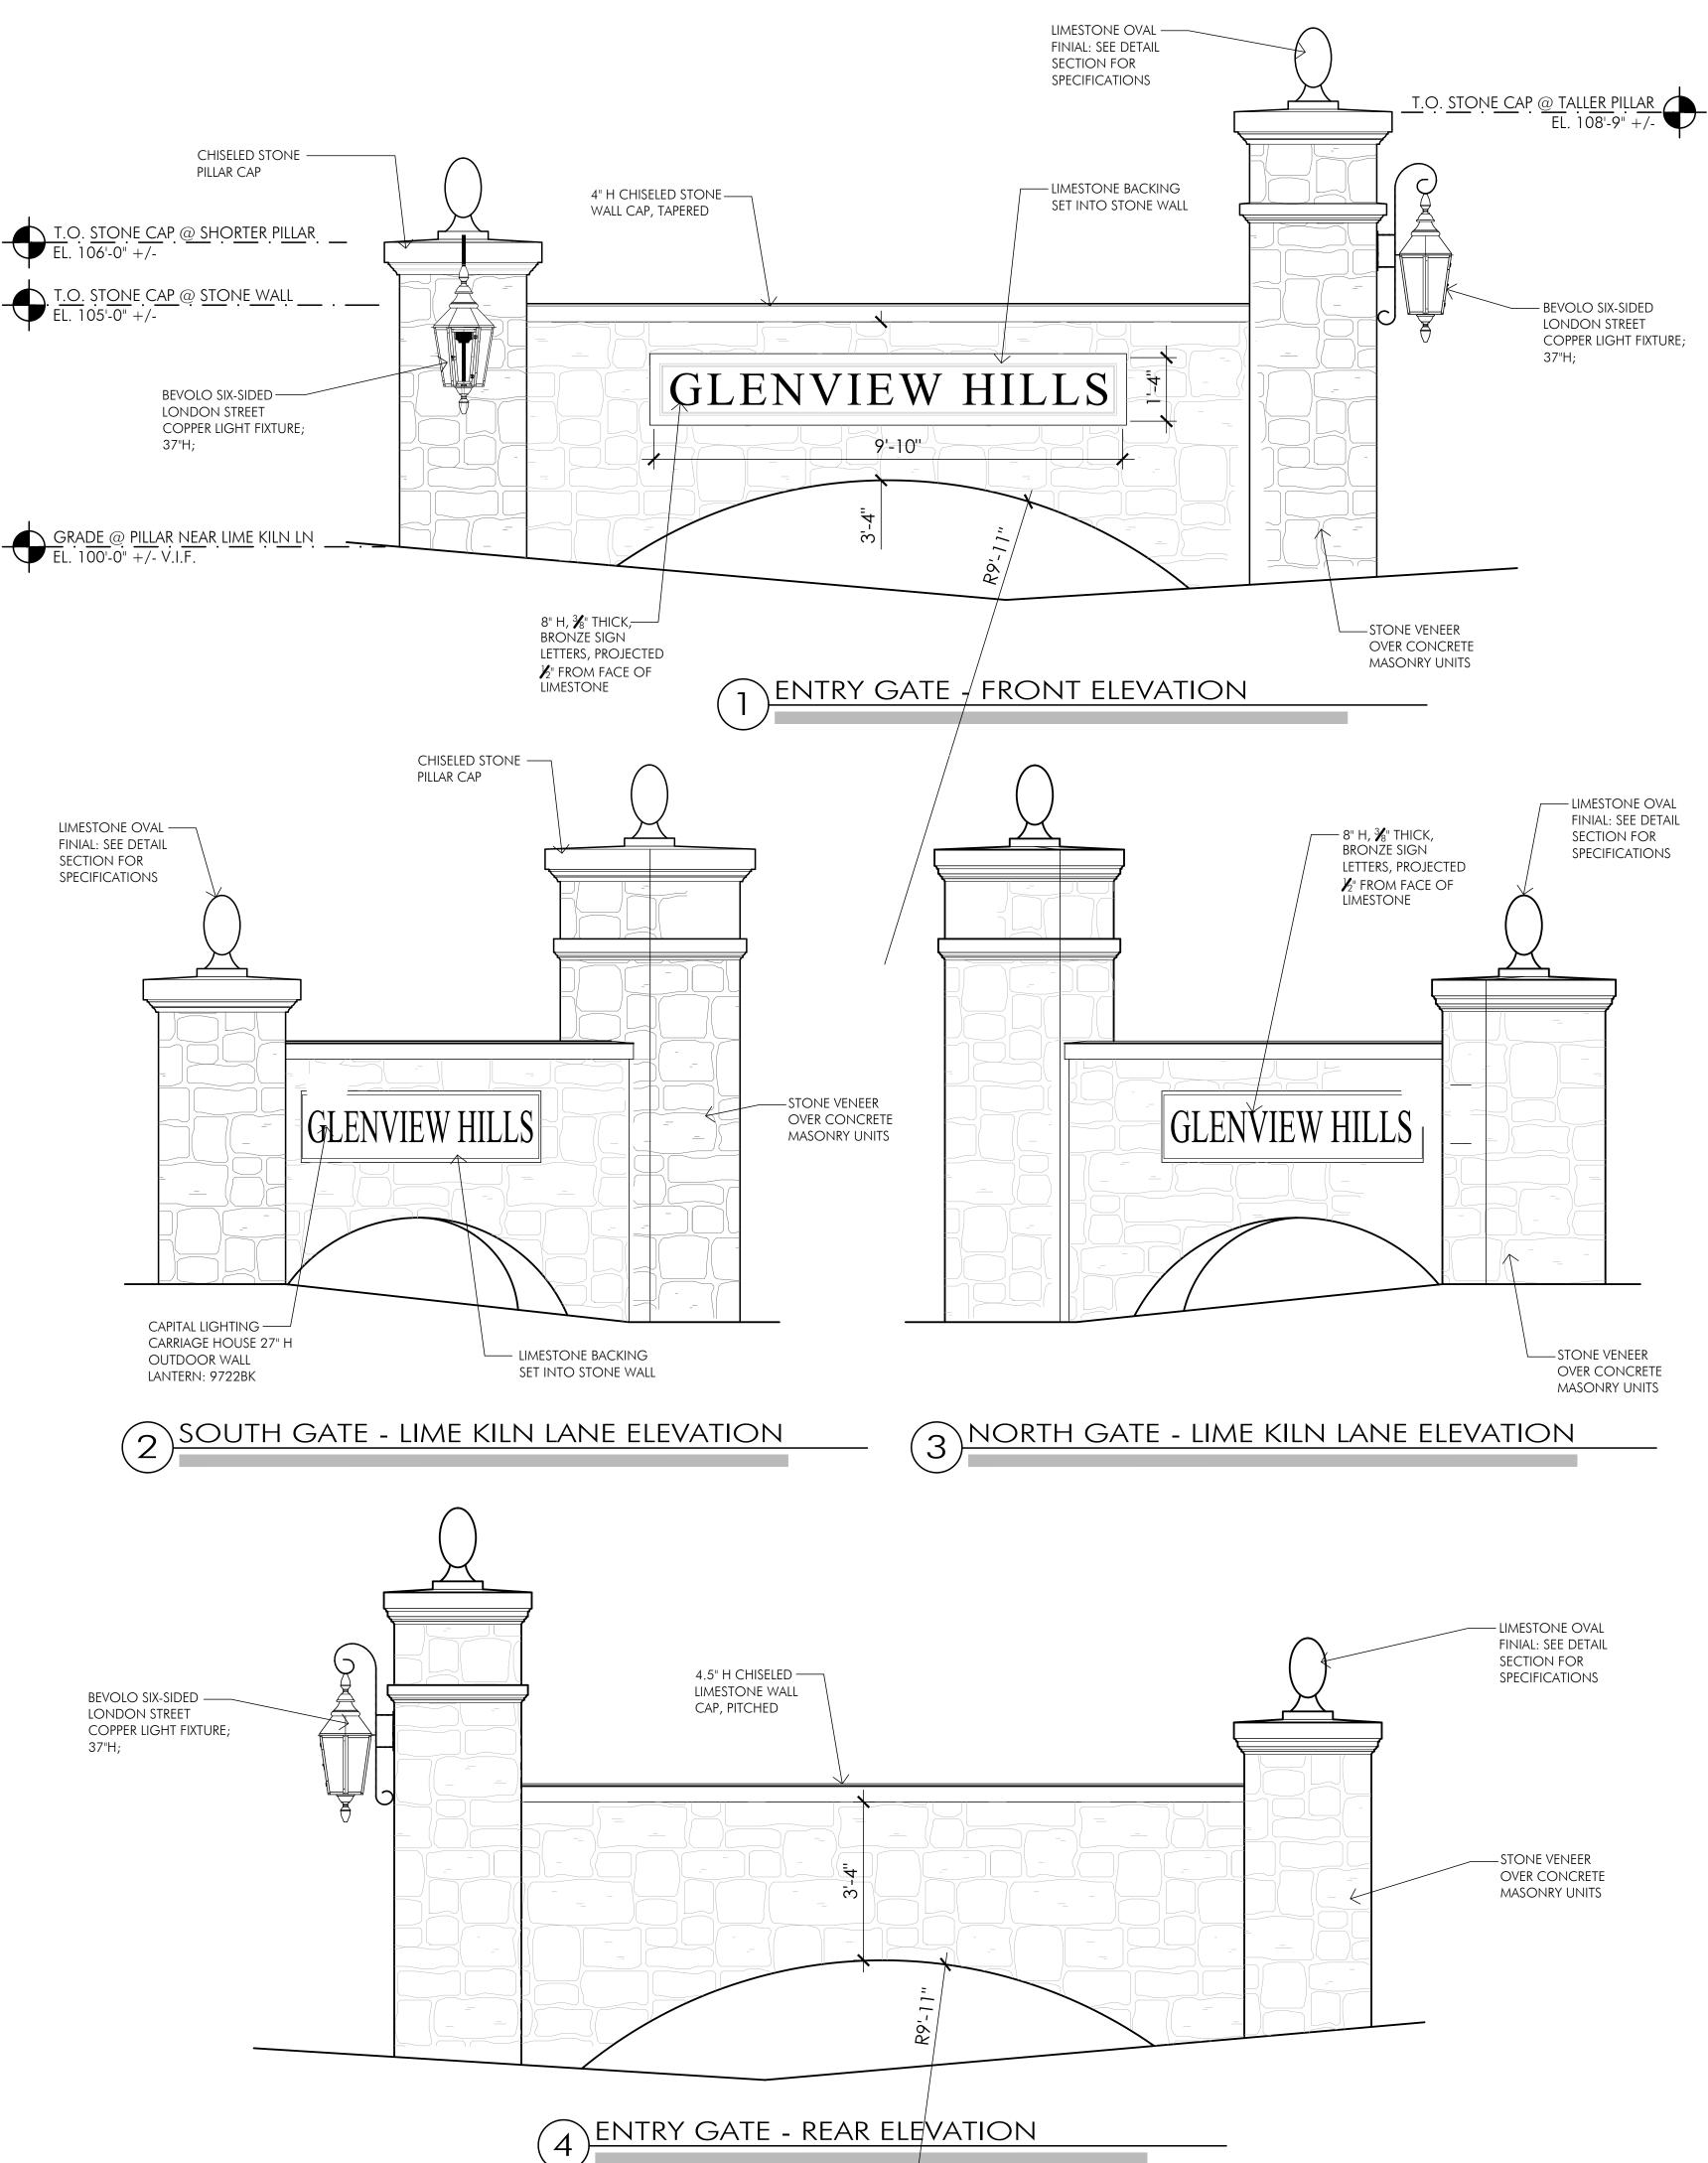

Proposed Entry Gate

GLENVIEW HILLS

GLEN HILL ROAD LOUISVILLE, KY 40222

DESIGNED BY ISSUE A - BID/PERMIT

SCALE 1/2'' = 1'-0''

DATE 8 JULY 2024

SHEET NUMBER

ELEVATIONS RENDERINGS